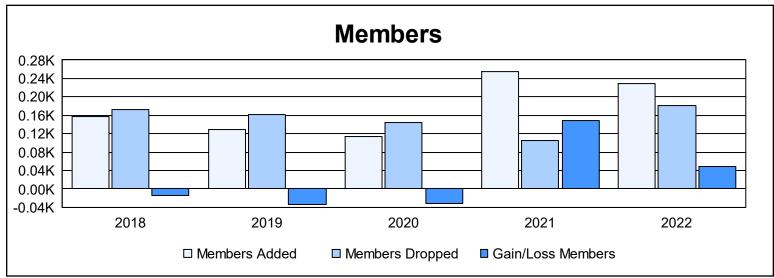

District 60 B As of June 2022 Cumulative

| Year      | New<br>Clubs | Dropped<br>Clubs | Gain/<br>Loss<br>Clubs | New<br>Members | Charter<br>Members | Reinstate<br>Members | Transfer<br>Members | Total<br>Member<br>Added | Total<br>Members<br>Dropped | Gain/<br>Loss<br>Members |
|-----------|--------------|------------------|------------------------|----------------|--------------------|----------------------|---------------------|--------------------------|-----------------------------|--------------------------|
| 2017-2018 | 1            | 1                | 0                      | 124            | 25                 | 7                    | 2                   | 158                      | 173                         | -15                      |
| 2018-2019 | 1            | 1                | 0                      | 89             | 30                 | 7                    | 2                   | 128                      | 162                         | -34                      |
| 2019-2020 | 0            | 0                | 0                      | 108            | 0                  | 4                    | 2                   | 114                      | 145                         | -31                      |
| 2020-2021 | 0            | 0                | 0                      | 250            | 0                  | 4                    | 1                   | 255                      | 106                         | 149                      |
| 2021-2022 | 1            | 3                | -2                     | 180            | 35                 | 9                    | 5                   | 229                      | 181                         | 48                       |
| Average   | 1            | 1                | 0                      | 150            | 18                 | 6                    | 2                   | 177                      | 153                         | 23                       |