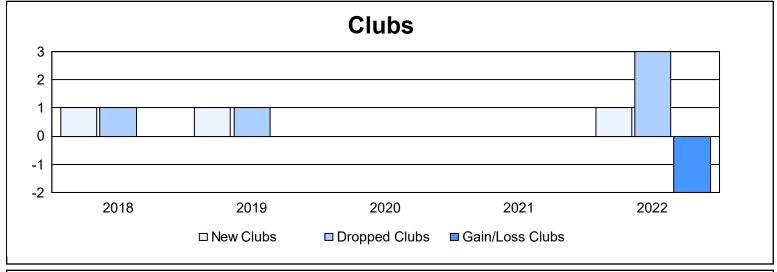

District 60 B As of June 2022 Cumulative

| Year      | New<br>Clubs | Dropped<br>Clubs | Gain/<br>Loss<br>Clubs | New<br>Members | Charter<br>Members | Reinstate<br>Members | Transfer<br>Members | Total<br>Member<br>Added | Total<br>Members<br>Dropped | Gain/<br>Loss<br>Members |
|-----------|--------------|------------------|------------------------|----------------|--------------------|----------------------|---------------------|--------------------------|-----------------------------|--------------------------|
| 2017-2018 | 1            | 1                | 0                      | 124            | 25                 | 7                    | 2                   | 158                      | 173                         | -15                      |
| 2018-2019 | 1            | 1                | 0                      | 89             | 30                 | 7                    | 2                   | 128                      | 162                         | -34                      |
| 2019-2020 | 0            | 0                | 0                      | 108            | 0                  | 4                    | 2                   | 114                      | 145                         | -31                      |
| 2020-2021 | 0            | 0                | 0                      | 250            | 0                  | 4                    | 1                   | 255                      | 106                         | 149                      |
| 2021-2022 | 1            | 3                | -2                     | 180            | 35                 | 9                    | 5                   | 229                      | 181                         | 48                       |
| Average   | 1            | 1                | 0                      | 150            | 18                 | 6                    | 2                   | 177                      | 153                         | 23                       |